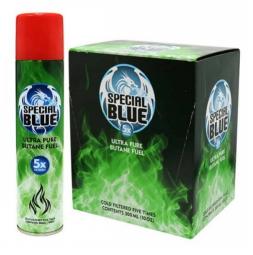

## SPECIAL BLUE 5X BUTANE 12CT/ DISPLAY

## About the product

Special Blue 5x Ultra-Pure Butane Fuel 300ml. Special Blue butane it is cold filtered and run through zeolite molecular sieves to filter out any impurities (impurities are a residue/contaminant – water, air, metals, dirt, other gas products that are removed during the refinement process). Special Blue 5x is run through this process 5 times. It meets both ISO and TUV regulations and is sold with a lifetime warranty. Butane refill for our Special Blue Butane Torches.

- 5x Filtered
- Near Zero Impurities
- Odorless
- 300ml Volume
- Variable Nozzle Plastic Cap
- Made in Europe.

https://rcdwholesale.com/special-blue-5x-butane-12ct-display.html