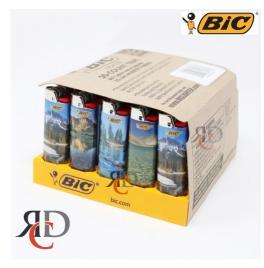

## **BIC LIGHTER LANDSCAPE 50CT/ DISPLAY**

## About the product

 Reconnect with nature with the BIC Special Edition Landscapes Series lighters featuring snapshots of picturesque wide-lensed sceneries preserved on your favorite pocket lighter..

- Child-resistant, Safe and reliable, 100% Quality Inspected.
- Up to 2 times the lights vs. the next full size leading brand.
- Every BIC lighter undergoes more than 50 separate, automatic quality checks during the manufacturing process.
- Made in the USA.
- Imported from USA.

Each BIC Lighter is child-resistant, safe and reliable and 100% Quality Inspected. BIC Lighters give you up to 2 times the light vs. the next full size leading brand. Every BIC lighter undergoes more than 50 separate, automatic quality checks during the manufacturing process. BIC Landscapes Series Lighters.