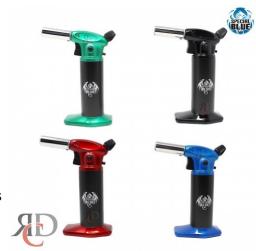

## **SPECIAL BLUE TORO TORCH SBT03 1CT**

## About the product

This torch has all the standard features such as automatic ignition, adjustable flame, quick butane refill, as well being cordless and lightweight. This torch has many uses. It can be used for baking food, welding, lighting up, and for a barbecue. Easy to use, works at all angles, and is ergonomic. The single flame head quickly heats anything up and get it to extremely high temps. The slightly aggresive design is very appealing.

- 7.5" Tall
- Self-Igniting Piezo Trigger Ignition
- Child Proof Safety Lock System
- Cordless Lightweight Design
- Safety Adjustable Flame
- Ergonomic
- Quick Refill

https://rcdwholesale.com/special-blue-toro-torch-sbt03-1ct.html