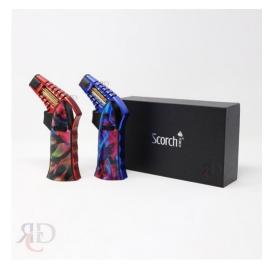

## SCORCH TORCH 61470-F X-SERIES BLAST FLORAL GRAPHIC ST36 1CT

## About the product

These assorted 6.75 "Scorch Torches allow you to apply precision heat to concentrates. A fully adjustable flame puts full control in your hands so that dabs can be heated to perfection based on your preference. The shaped handle allows for a comfortable grip which definitely comes in handy for dabbers. A child lock safety mechanism keeps security a priority. In addition, the 6 "length of the torch is the perfect size for comfortable, convenient handling.

Height: 6.75 " inchesAdjustable flameChild safety lock

• Color: New Floral Graphics Assorted Colors

https://rcdwholesale.com/scorch-torch-61470-f-x-series-blast-floral-graphic-st36-1ct.html