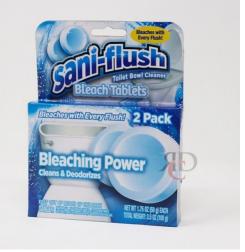

## SANI-FLUSH BLEACH TABLETS 2CT/ PACK

## About the product

Keep your toilet sparkling clean and fresh with Sani-Flush Bleach Tablets. These powerful tablets release bleach with every flush to fight stains, kill germs, and eliminate odors. Simply drop a tablet into the toilet tank for continuous cleaning and long-lasting freshness.

- Includes 2 bleach tablets per pack
- Cleans and deodorizes with every flush
- Helps prevent tough stains and mineral buildup
- Kills germs and neutralizes odors
- Easy drop-in tank application

https://rcdwholesale.com/sani-flush-bleach-tablets-2ct-pack.html