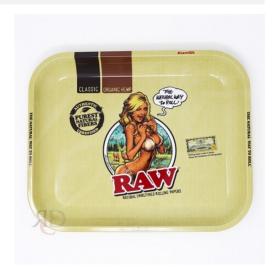

Decorated with their famous watermark and branding the tray also features a beautiful pin-up style model infront of a scenic view. Perfect to keep you occupied whilst you skin up!

The RAW Metal Rolling Tray takes its inspiration from the ever popular 70's CLUB® tray and its shape is widely considered the best designed rolling tray of all time.