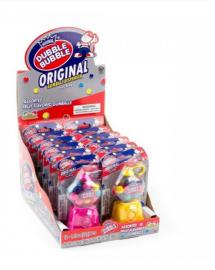

## KIDSMANIA DUBBLE BUBBLE DISPENSER KEYRING 12CT/ DISPLAY

## About the product

The Dubble Bubble Gum Key Chain Dispenser offers the combination of a miniature working bubble gum dispenser and tasty Dubble Bubble Gum making this a perfect party favor and a perfect way to enjoy a great tasting piece of Bubble Gum. A miniature gumball machine filled with colorful, fruity Dubble Bubble gumballs. The clear plastic dispenser comes in a variety of colors. Can be used as a key chain or to hang from a backpack. Carry a mini gumball dispenser with you whereever you go. This gumball dispenser has a keyring attached to the top! When you get a little stressed out pull out your mini dispenser and dispense a gumball for your friends and co-workers.