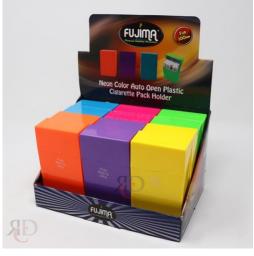

## CIGARETTE CASE HOT COLOR FINISH PCB49 12CT/DISPLAY

## About the product

Bright and vibrant cigarette case designed with a sleek hot color finish, perfect for style and function on the go. Key Features:

- Hot Color Finish: Eye-catching vibrant colors that stand out
- Durable Plastic Material: Lightweight, sturdy, and made for daily use
- King Size Capacity: Holds standard king-size cigarettes securely
- Flip-Top Design: Easy-to-use lid provides quick access while keeping cigarettes safe
- Portable & Compact: Slim design fits easily into pockets, purses, or bags
- 12 Count Display: Perfect for retail stores, convenience shops, or personal stock
- Assorted Colors: Variety of bold colors included in each display pack