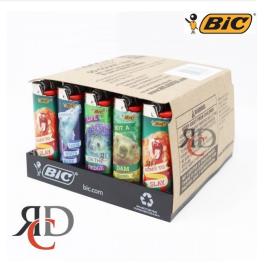

## **BIC LIGHTER PARTY ANIMAL 50CT/ TRAY**

## About the product

• BIC Party Animal Series Lighters, inspired by popular memes which have taken over social media!

- Child-resistant, Safe and reliable, 100% Quality Inspected
- Up to 2 times the lights vs. the next full size leading brand
- Every BIC lighter undergoes more than 50 separate, automatic quality checks during the manufacturing process
- Made in the USA of US and Foreign Parts