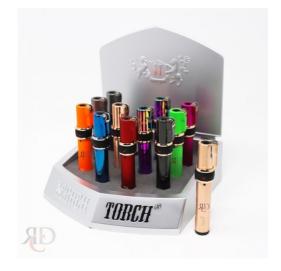

## SCORCH TORCH FLINT IGNITER NEW IMPROVED SEE THROUGH BUTANE - STDS42 12CT/ DISPLAY

## About the product

Experience unmatched performance with the Scorch Torch Flint Igniter STDS42, now featuring an improved design and a transparent butane tank for easy fuel monitoring. This innovative torch is crafted for precision and convenience, making it perfect for lighting cigars, culinary uses, and precision tasks.

Key Features:

- Enhanced Flint Ignition: Provides a reliable and smooth lighting experience.
- Transparent Butane Chamber: Easily monitor fuel levels to avoid unexpected refills.
- Ergonomic Design: Comfortable and easy to handle during use.
- Powerful Jet Flame: Ensures accurate and consistent ignition for multiple tasks.
- 12-Count Display Pack: Ideal for retail settings or bulk purchases.