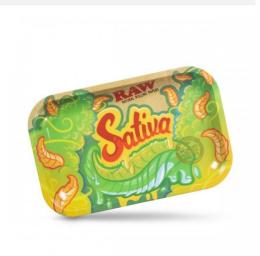

## **RAW METAL TRAY SMALL - SATIVA 1CT**

About the product

The new Sativa RAW Rolling Tray is the newest tray to add to your RAWthentic Rolling tray collection. Pick your favorite or collect all 3 to mix it up.

This homage to your favorite way to smoke is on full display over the classic RAW small metal rolling tray with curved edges to hold all your gear while you roll. Coming in at 11 x 7 inches and 1 inch deep, any roller will have the surface needed to work yet easily fits both on their lap or in the bag. <u>RAW</u> <u>Rolling Papers</u> roll up nice on this rolling tray but so do just about any other fine rolling papers.