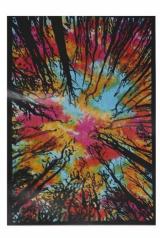

## About the product

• Vibrant Design: Features a mesmerizing tie-dye explosion with silhouetted tree branches, creating a stunning visual effect.

- High-Quality Material: Made from durable, lightweight fabric that's soft to the touch.
- Multi-Purpose Use: Perfect for wall décor, bedspread, beach throw, picnic blanket, or meditation space.
- Easy to Hang & Maintain: Comes with hassle-free hanging options and is machine washable for long-lasting vibrancy.
- Size: Standard size, ideal for enhancing any room's aesthetic.

Bring a bold and artistic touch to your space with this eye-catching tapestry!

https://rcdwholesale.com/tapestries-Ifbdsht32-1ct.html