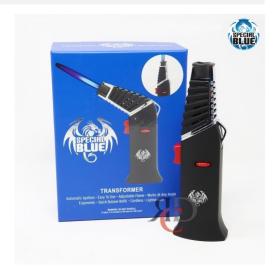

## **SPECIAL BLUE TORCH TRANSFORMER SBT08 1CT**

## About the product

The Special Blue Transformer is a compact and versatile torch that is perfect for a variety of tasks. Its small size allows for easy storage in your kitchen, garage, vehicle, or toolbox. Whether you're baking, welding, or lighting a cigar, this torch can handle it all.

One of the standout features of the Special Blue Transformer is its automatic ignition. Simply push a button and the torch will light up, making it easy to use even for beginners. The flame is also adjustable, allowing you to control the intensity of the flame to suit your specific needs. Additionally, the torch can be held at any angle, making it ergonomic and comfortable to use for extended periods of time.

The Special Blue Transformer is also designed for convenience. It is cordless, making it easy to use anywhere without the need for a power outlet. It is also lightweight, making it easy to carry around with you. And when it's time to refill the butane, the process is quick and easy, so you can get back to using the torch in no time. Overall, the Special Blue Transformer is a reliable and versatile tool that is perfect for a variety of tasks.