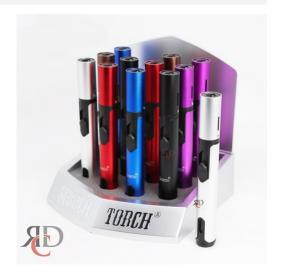

## SCORTCH TORCH SLIM PENCIL TURBO TORCH STDS45 12CT/ DISPLAY

## About the product

The Scorch Torch Slim Pencil Turbo Torch combines portability with powerful performance. This sleek and compact torch features a turbocharged flame that delivers precision and efficiency, making it perfect for lighting cigars, candles, or for use in various detailed tasks. Its slim pencil-like design makes it easy to handle, while the high-performance turbo flame ensures a fast and reliable ignition every time.

With 12 units per display, this torch is ideal for retail, gifting, or reselling. Whether you're a casual user or a professional, the Scorch Torch Slim Pencil Turbo Torch offers the power and precision you need in a stylish, compact form.