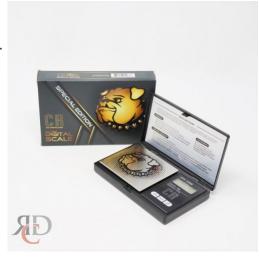

## DIGITAL SCALE JDS-100B 0.01G SPECIAL EDITION BULLDOG CRS40 1CT

## About the product

The simplest digital scale out there with an amazing accuracy. From 0.01g to a maximum capacity 100g, measure and see your accurate measurement on the LCD Scale. By CR Digital.

DIGI SCALE CR JDS-100B BULLDOG Features:

- Stainless steel platform
- Flip open protective cover
- Auto power-off feature
- Compact and easy to carry
- Hundredth of a gram accuracy
- Includes 2 AAA batteries
- Maximum Capacity 100g/3.52oz

https://rcdwholesale.com/digital-scale-jds-100b-0-01g-special-edition-bulldog-crs40-1ct.html