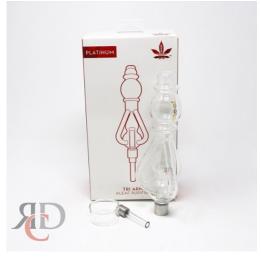

## ALEAF NECTOR COLLECTOR PLATINUM NCLF09-14MM 1CT

## About the product

If you are looking for quality and reliable glass products for everyday then you will love aLeaf Glass. Pamper yourself and try the Platinum purifying experience nectar collector aLeaf designed the tri-arm with the user in mind. Elevate your dabbing experience with this unique tri-arm purifier. Make a statement with this classic piece. This nectar collector kit includes a 14mm titanium tip and a glass tray. ALeaf Platinum Tri-Arm Features:

- Compatible with Concentrates
- Size: 14mm
- Reliable Quality Glass
- Designed for Smooth Hits

What's in the Box:

- 1x aLeaf Collector Platinum Series Tri-Arm Clear
- 1x 14mm Titanium Tip
- 1x Glass Tray