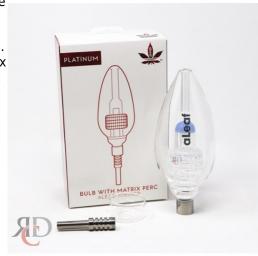

## ALEAF NECTOR COLLECTOR PLATINUM BULB WITH MATRIX PERC NCLF11-14MM 1CT

About the product If you are looking for quality and reliable glass products for everyday then you will love aLeaf Glass. Pamper yourself and try the Platinum purifying experience nectar collector aLeaf designed the bulb with the user in mind. Elevate your dabbing experience with a multi functional matrix perc and make a statement with this classic piece. The matrix percolator is designed for a smooth hit each time. This nectar collector kit includes a 14mm titanium tip and a glass tray. **ALeaf Platinum Bulb Features:** 

- Compatible with Concentrates
- Size: 14mm
- Reliable Quality Glass
- Matrix Percolator
- Designed for Smooth Hits
- Multiple Colour Options

## What's in the Box:

- 1x aLeaf Collector Platinum Series Bulb with Matrix Perc
- 1x 14mm Titanium Tip
- 1x Glass Tray

https://rcdwholesale.com/aleaf-nector-collector-platinum-bulb-with-matrix-perc-nclf11-14mm-1ct.html