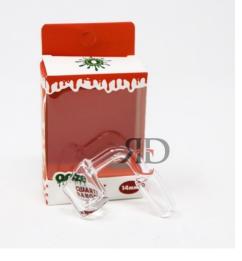

## **OOZE 14MM QUARTZ BANGER POLISHED 90 DEGREES OOZEQBP01-90-14MM**

## About the product

Each Ooze piece that can be used as a dab rig includes an Ooze banger, but bangers can be easily lost, damaged, or just burnt out. The Ooze Quartz Banger is made of quartz and sits at a 90 angle, which is the ideal position to use with a dab tool. Keep an Ooze Quartz Banger Display next to the rest of your Ooze selection so your customers can grab an extra or a replacement for their favorite piece. This display includes 12 individually packaged 14mm 90 degree quartz bangers that feature an etched Ooze logo on the front.

## **Product Details:**

- Quartz Banger
- Male 14mm
- 90 degree
- 12ct Display

https://rcdwholesale.com/ooze-14mm-quartz-banger-polished-90-degrees-oozeqbp01-90-14mm.html