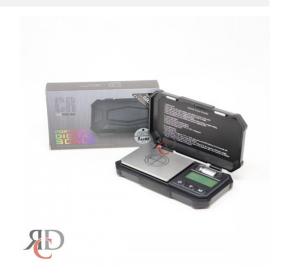

## DIGITAL SCALE JDS-RX30 0.001G BLACK CRS48 1CT

## About the product

The JDS-RX30 Digital Scale offers high-precision 0.001g accuracy, making it perfect for measuring small and delicate items. Its sleek black design provides a modern and professional look, while the compact and portable build ensures convenience for everyday use. Featuring a clear digital display and easy-to-use controls, this scale is ideal for weighing jewelry, powders, herbs, and other fine materials with precision and reliability.