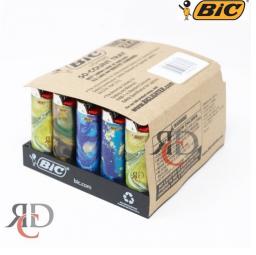

## **BIC LIGHTER MARBLE 50CT/ TRAY**

## About the product

Each BIC Lighter is child-resistant, safe and reliable and 100% Quality Inspected. BIC Lighters give you up to 2 times the light vs. the next full size leading brand. Every BIC lighter undergoes more than 50 separate, automatic quality checks during the manufacturing process. This product is a tray of 50 BIC Special Edition Marble Series Lighters.

- Child-resistant, safe and reliable lighters, 100% quality inspected.
- Up to 2 times the lights vs. the next full-size leading brand.
- Every BIC quality lighter undergoes more than 50 separate, automatic quality checks during the manufacturing process.
- Unique lighters that come in a variety of different colors, prints and designs.
- No lighter is child-proof. There is no substitute for proper adult supervision. Read all warnings before using this product.