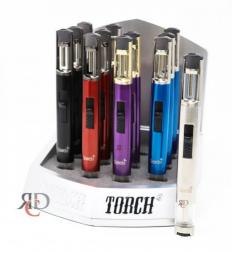

## SCORCH TORCH SLIM PENCIL TORCH WITH SEE THROUGH BUTANE STDS50 12CT/ DISPLAY

## About the product

The Scorch Torch Slim Pencil Torch combines sleek design with reliable performance for all your lighting needs. Featuring a slim, compact design, this torch is easy to carry and handle. The see-through butane tank allows you to monitor fuel levels easily, ensuring you're always prepared. Whether you're lighting cigars, candles, or other small tasks, the precision flame provides the ideal solution for your needs.

This 12-unit display makes it a great choice for retail, gifting, or reselling. Lightweight, durable, and functional, the Scorch Torch Slim Pencil Torch is the perfect everyday companion.

Key Features:

- Slim and compact design for easy portability and storage
- See-through butane tank for convenient fuel level monitoring
- Precision flame for lighting cigars, candles, and more
- 12 units per display—perfect for retail, gifts, or collections
- Reliable and consistent performance with every use