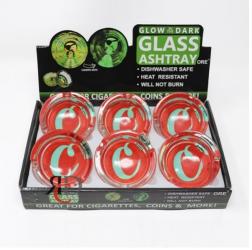

## GLOW IN DARK GLASS ASHTRAY 6CT/ DISPLAY - RED CKS WHITE C

## About the product

Turn down the lights and let your ashtray shine! This 6-piece display of Glow in the Dark Glass Ashtrays features a bold Red "CKS" and White "C" design combo that stands out day or night. Made from durable glass and built to last, these ashtrays add a bright twist to any smoke session. Features:

- High-quality glass with glow-in-the-dark accents
- Exclusive Red CKS and White C artwork
- Heat-resistant and easy to clean
- Ideal for smoking areas, lounges, or as collectible pieces
- Comes in a ready-to-sell 6-count countertop display
- Perfect for smoke shops, novelty stores, or personal use