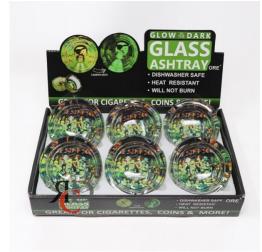

## GLOW IN DARK GLASS ASHTRAY 6CT/ DISPLAY - NAT & SIM

## About the product

Light up your space with style and attitude! The Glow in the Dark Glass Ashtray – NAT & SIM Edition features bold, vibrant artwork that comes to life when the lights go out. Made from thick, high-quality glass, each ashtray is as durable as it is eye-catching. Features:

- Glow-in-the-dark design with NAT & SIM themed graphics
- Premium glass construction sturdy and heat-resistant
- Easy to clean and built for daily use
- Perfect for personal use, gifts, or smoke shop displays
- 6 ashtrays per countertop-ready display box
- Great for collectors, fans of bold art, or novelty smokers