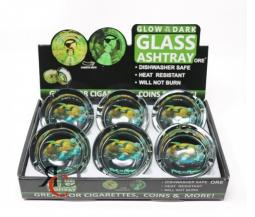

## GLOW IN DARK GLASS ASHTRAY 6CT/ DISPLAY - RM FALLOUT

## About the product

Add a post-apocalyptic twist to your smoke setup with the Glow in the Dark Glass Ashtray – RM Fallout edition. Featuring a bold, radioactive-inspired design and a glow-in-the-dark finish, this ashtray brings edgy style and solid functionality to any collection. Features:

- 6-pack of glow-in-the-dark glass ashtrays
- Striking RM Fallout design with a bold visual theme
- Made from durable, heat-resistant, and easy-to-clean glass
- Perfect for personal use, themed collections, or retail displays
- Glows in low light—perfect for late-night sessions
- Comes in a ready-to-sell countertop display