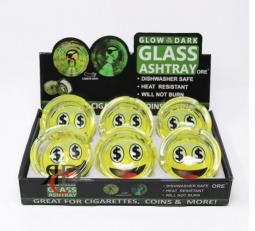

## GLOW IN DARK GLASS ASHTRAY 6CT/ DISPLAY - MONEY EYES SMILEY FACE

About the product

Bring some attitude to your ashtray game with this bold Glow in the Dark Glass Ashtray featuring the playful and iconic Money Eyes Smiley Face design. These ashtrays don't just catch ashes—they glow after dark, adding a fun twist to any smoke session. Features:

- Durable, high-quality glass with glow-in-the-dark effect
- Fun and expressive Money Eyes Smiley Face artwork
- · Heat-resistant, easy to clean, and built to last
- Great for smoke shops, novelty stores, or personal use
- Includes 6 ashtrays in a retail-ready countertop display
- Perfect for collectors or anyone who likes their accessories with personality

Light up your vibe—literally—with this unique mix of function and fun.

https://rcdwholesale.com/glow-in-dark-glass-ashtray-6ct-display-money-eyes-smiley-face.html