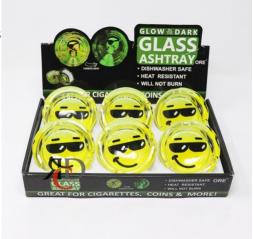

## GLOW IN DARK GLASS ASHTRAY 6CT/ DISPLAY - SUNGLASSES EMOJI

## About the product

Cool, confident, and ready to glow—this Glow in the Dark Glass Ashtray featuring the iconic Sunglasses Emoji adds a playful vibe to any smoke setup. Crafted from durable glass and designed to shine in low light, it's the perfect combo of function and fun.

Features:

- Pack of 6 glow-in-the-dark glass ashtrays
- Features a bold, fun Sunglasses Emoji design
- Made from heat-resistant, easy-to-clean glass
- Great for home, parties, or smoke shop shelves
- Glows in the dark for a standout look
- Comes in a retail-ready countertop display