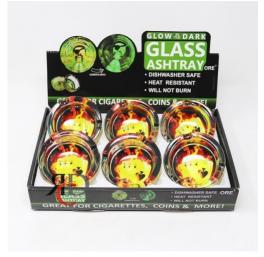

## GLOW IN DARK GLASS ASHTRAY 6CT/ DISPLAY - ACES

## About the product

Play your hand right with the ACES Glow in the Dark Glass Ashtray. Featuring a bold, card-inspired design that glows when the lights go down, this ashtray is perfect for game nights, poker rooms, or anyone who loves a touch of luck with their smoke.

Features:

- High-quality, durable glass with glow-in-the-dark ACES artwork
- Heat-resistant and easy to clean for daily use
- Poker-themed design for a stylish and fun vibe
- Includes 6 ashtrays in a retail-ready countertop display
- Great for smoke shops, lounges, game rooms, or collectors
- A perfect gift for card players and smoking enthusiasts alike