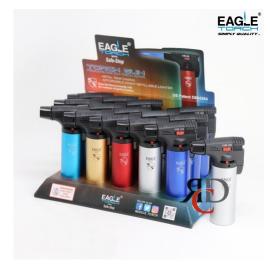

## LIGHTER EAGLE TORCH GUN MAT DISPLAY PT101M 15CT/PACK

## About the product

The Eagle angle torch lighter is one of the most powerful butane torches that you can keep in your pocket. This particular lighter is one of the best and the cheapest ways to light your cigarettes and make a pronounced personal statement about yourself as well.

Features and Specification:

- High-quality torch lighter
- Excellent for Cigars
- Butane Refillable
- Adjustable flame
- Windproof flame
- Available in Red, Gold, Silver, and Blue Colors
- Made in the USA