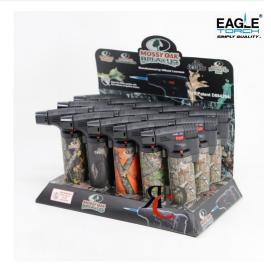

## LIGHTER EAGLE TORCH OAK GUN DISPLAY PT101MOK 15CT/PACK

## About the product

The Eagle angle torch lighter is one of the most powerful butane torches that you can keep in your pocket. This particular lighter is one of the best and the cheapest ways to light your cigarettes and make a pronounced personal statement about yourself as well.

Features and Specification:

- High-quality torch lighter
- Excellent for Cigars
- Butane Refillable
- Adjustable flame
- Windproof flame
- Available in various mossy oak trees designs
- · Made in the USA
- This item ships within the United States only