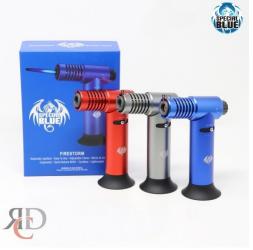

## SPECIAL BLUE FIRESTORM TORCH SBT14 1CT

## About the product

The Firestorm Butane Torch by Special Blue rests upright on its built-in base. These refillable butane torches features an auto ignition, an adjustable flame with an ergonomic design. This model works at any angle, refills quickly, is cordless and lightweight, and has a lifetime warranty from Special Blue that your customers will appreciate.

An adjustable flame control and safety lock makes our torches suitable for users of any skill level. The self-igniting Piezo trigger ignition system allows users to simply turn the adjustment flame control to open and then push the trigger to ignite the flame.

Firestorm Torch Features:

- Quick Butane Refill
- Wind Resistant Jet Torch
- Automatic Ignition
- Adjustable Flame
- Works At Any Angle
- Lightweight
- Cordless

What's in the Box:

• 1x - Firestorm Torch by Special Blue