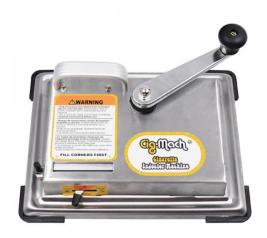

## CIG-MACH III CHROME CIGRATTE INJECTOR MACHINE - CMINJ01 1 CT

About the product

The Cig-Mach Cigarette Rolling Machine will inject both king-size and 100's cigarette tubes. This tabletop cigarette rolling machine is a snap to use. Just put your cigarette tube on, fill the hopper with tobacco, set your cigarette size selector switch, and slide the lever over to inject the tobacco. This is a reliable cigarette injector that will allow you to make a lot of cigarettes in a short amount of time.