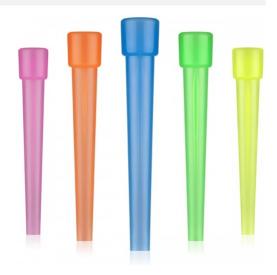

## HOOKAH TIPS LONG HTIP05 50CT/ PACK

About the product

Different Colors

- Imported
- **DISPOSABLE MALE MOUTH PIECES:** Each mouth tip is wrapped in nylon to keep it sterile till using. Hookah mouth tips without extra sharply flake for long term use.
- EXTRA LONG HOOKAH TIPS: These inside fitting mouth tips are jumbo sized, making them extra comfortable. Designed to fit inside the opening of your hookah hose, Easy to install, and the colors add a fun dimension.
- **UNIVERSAL SHISHA MOUTH TIPS:** Excellent for wide open hookah hose.the narrow head only 0.3inch outer diameter. It is also slim. You can insert in most popular hookah mouth piece like ,starbuzz,cocoyaya, maya, mya, khalil and so on.