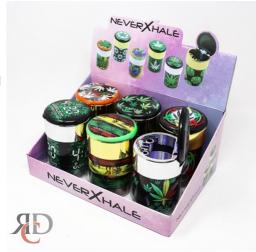

## LED CAR ASHTRAY ASST. LEAF & 420 DESIGN ASH184 6CT/ DISPLAY

## About the product

Add style and functionality to your ride with the ASH184 LED Car Ashtray, featuring assorted Leaf and 420-themed designs. Perfect for nighttime use, each ashtray lights up when opened and fits snugly into most cup holders. Designed to help keep your vehicle clean and odor-free, this display pack includes 6 unique pieces that are ideal for retail, gifting, or personal use.

- Assorted Designs Eye-catching Leaf & 420 graphics for a bold look
- LED Light Feature Illuminates the ashtray when opened for easy use in the dark
- Compact & Car-Friendly Fits most vehicle cup holders
- Helps Minimize Odor & Mess Keeps ash contained and your car fresh
- Retail-Ready Packaging 6 individually boxed units in a countertop display