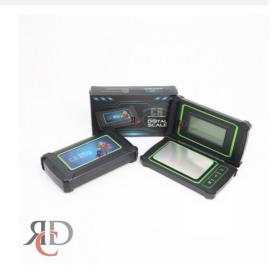

## DIGITAL SCALE RA-500BLK (ROBOT 3D) 0.01G BLACK CRS51 1CT

## About the product

The RA-500BLK Digital Scale (Robot 3D Edition) combines precision and style, offering 0.01g accuracy for weighing jewelry, herbs, powders, and more. Designed with a unique Robot 3D graphic in a sleek black finish, this scale is both functional and eye-catching. Features include a clear digital display, easy-to-use controls, and a compact, portable design for convenience. Perfect for accurate measurements on the go!