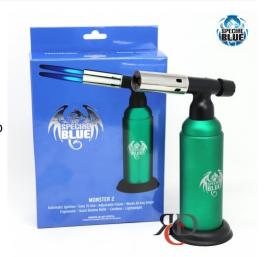

## SPECIAL BLUE MONSTER-2 TORCH DUAL FLAME SBT17 1CT

## About the product

Looking for an affordable butane torch lighter with massive power output? Special Blue is known for their easy refill system. The Special Blue Monster features a huge tank to go with its massive continuous dual flame. When quality is your highest priority, then Special Blue is the butane torch brand to go with.

## **Special Blue Monster 2 Torch Features**

- Easy-To-Use
- Automatic Ignition
- Adjustable dual Flame
- Ergonomic for Hand Held Use
- Stand Alone Ability
- Quick Refill Injection
- Completely Cordless
- Comes in Multiple Colors
- Butane Torch Lighter