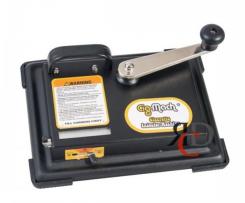

## CIG-MACH III BLACK CIGRATTE INJECTOR MACHINE - CMINJ02 1CT

About the product

The CIG-MACH LII Black Cigarette Injector Machine is a reliable and easy-to-use tool for making your own cigarettes at home. Designed for efficiency and precision, this injector delivers perfectly packed cigarettes every time. Key Features: