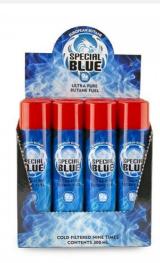

## **SPECIAL BLUE 9X BUTANE 12CT/ DISPLAY**

## About the product

Special Blue 9x Ultra-Pure Butane Fuel 300ml. Special Blue butane it is cold filtered and run through zeolite molecular sieves to filter out any impurities (impurities are a residue/contaminant - water air metals dirt other gas products that are removed during the refinement process). Special Blue 9x is run through this process 9 times. It meets both ISO and TUV regulations and is sold with a lifetime warranty. Butane refill for our Special Blue Butane Torches.

- 9x Filtered
- Near Zero Impurities
- Odorless
- 300ml Volume
- Variable Nozzle Plastic Cap

https://rcdwholesale.com/special-blue-9x-butane-12ct-display.html