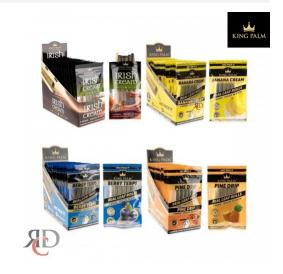

### **IRISH CREAM**

King Palm's delicious Irish Cream natural pre-rolled cones are a heavenly fusion of creamy chocolate and nutty vanilla flavors will keep you satisfied. Squeeze and pop the end to infuse your smoke with the luscious Irish Cream flavor for a completely unique taste. May the luck of the leaf be with you.

#### **BANANA CREAM**

Who doesn't love a little banana? Now, thanks to King Palm's Banana Cream Mini 5-Pack, you can get a taste of your favorite fruit in every cloudy puff. Featuring a hand-rolled Cordia palm leaf and our revolutionary flavored filter tip, this package of flavored pre-roll cones is a dream for every smoker. Our 5-pack of pre-roll cones come in a universal pouch with their specific flavor marked on the back.

# **BERRY TERPS**

King Palm's Berry Terp Minis bring you doses of mouth-watery, juicy fruit with each hit. Included with our 5-pack of Berry Terp Minis is our signature bamboo packing stick, so you can easily load your dry herb and start the sesh. No rolling is needed. And, whenever you're ready to complement the natural flavor of your smoke with hints of ripe blueberries, simply squeeze the filter tips to pop the flavor capsule inside. You can pop it before you spark the cherry or wait until you're halfway through. You choose when to release the flavor. Our pre-rolled cones come in a universal pouch with their specific flavor marked on the back.

### PINE DRIP

Hit your smoke with the extra flavor of juicy pineapple added to it with natural terpenes. King Palm introduces a more efficient technique for improving any smoke taste. There is no pineapple flavored rolling paper that can compare with the Pine Drip flavor, and that's because of our innovative flavor delivering filter tips. Our rolls come in a universal pouch with the specific flavor marked on the back.