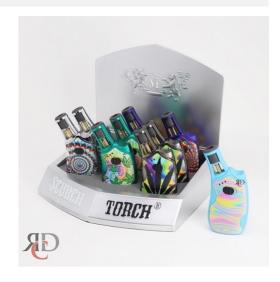

## SCORCH TORCH TURBO CC TORCH W/ HOLD BUTTON LEAF & PSYCHEDLIC ASST DESIGNS STDS65 - 9CT/ DISPLAY

## About the product

The Scorch Torch Turbo CC Torch offers a perfect blend of performance and artistic design. Featuring vibrant leaf and psychedelic patterns, this torch delivers a powerful, steady flame with the convenience of a hold button for hands-free operation. Its compact and stylish design makes it ideal for both functional and aesthetic appeal.

## Key Features:

- Turbo CC Flame: Produces a strong, efficient flame for precise applications.
- Hold Button Function: Hands-free operation for extended use.
- Assorted Leaf & Psychedelic Designs: Eye-catching patterns for a unique look.
- Durable Construction: Built for reliable performance and long-term use.
- 9-Count Display Pack: Ideal for retailers or enthusiasts seeking variety.