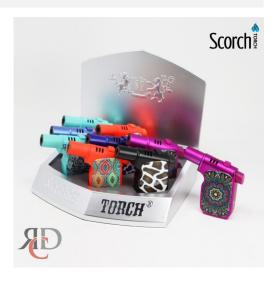

## SCORCH TORCH GUN STYLE TORCH ASST LEOPARD & MANDALA DESIGNS STDS72 - 9CT/ DISPLAY

## About the product

Ignite your style with the Scorch Torch Gun Style Torch, featuring a distinctive gun-shaped design and intricate detailing. With a unique combination of bold leopard and mandala patterns, each torch offers a blend of wild and artistic flair that stands out from the crowd. Whether you're lighting cigars, candles, or need a precision flame for other uses, this torch combines form and function in one sleek package.

This display contains 9 torches, each showcasing a different leopard or mandala design, making it ideal for retail, gifting, or adding a unique accessory to your collection. Built for performance, the Scorch Torch ensures a reliable and powerful flame every time.

## Key Features:

- Gun-style design with stunning leopard and mandala patterns
- Assorted designs for a mix of bold and artistic aesthetics
- 9 torches per display—perfect for reselling or gifting
- Durable and powerful flame ideal for lighting cigars, candles, and more
- Compact and portable for convenient use on the go