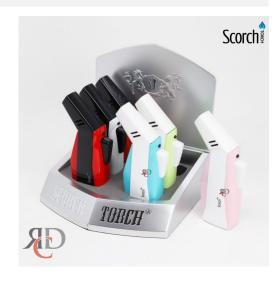

## SCORCH TORCH TURBO 45DEGREE PUSH BUTTON TWO-TONE COLOR STDS74 - 6CT/ DISPLAY

## About the product

The Scorch Torch Turbo 45° Push Button Torch delivers precision, style, and performance in one sleek package. Featuring a 45-degree angled flame, this torch is ideal for lighting cigars, culinary tasks, and DIY projects. Its ergonomic push-button ignition offers a hassle-free flame, while the vibrant two-tone color design adds a modern touch.

## Key Features:

- 45° Angled Turbo Flame: Ensures precise flame control for diverse applications.
- Push Button Ignition: Effortless and reliable lighting with a single press.
- Two-Tone Color Design: Eye-catching finishes for a stylish and contemporary look.
- Durable Build: Designed for long-lasting use and comfortable handling.
- 6-Count Display Pack: Perfect for retail or personal collections.