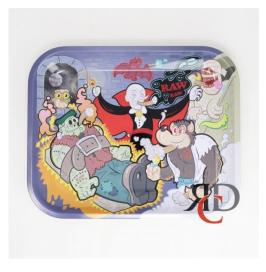

## **RAW Monster Sesh Rolling Tray**

Spark up the Night with this Spooktacular rolling tray where all the Monsters are getting down for RAWLOWEEN. It's got all the classic monsters including DRAWCULA, RAWB Zombie, WERERAWLF, and FRANKENSTONED. Dropping just in time for Halloween, but with Super Limited Supply! Only 1000 total were made, so get yours before the stock.. DROPS DEAD!!! AHH HAHAHAHA