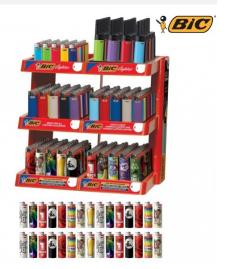

## BIC LIGHTER 6 TIER POWERHOUSE LIGHTER DISPLAY WITH EZ REACH (290 COUNT + 30 FREE LIGHTERS)

## About the product

Fully equip your shop with this massive 6 Tier BIC Plastic Powerhouse Display and ensure that your customers will never be without a light again! This plastic display case fits up to 290 lighters including the convenient and useful EZ Reach Lighters! Fits 100 Classic Lighters, 50 Mini Lighters, 100 Special Edition Series Lighters, and 40 EZ Reach Lighters. Flick your BIC!

- Brand: BIC
- Material: Plastic
- 100 Classic Lighters
- 50 Mini Lighters
- 100 Special Edition Series Lighters
- 40 EZ Reach Lighters
- Comes with 30 FREE Special Edition Lighters
- Child-resistant, safe and reliable, 100% quality inspected