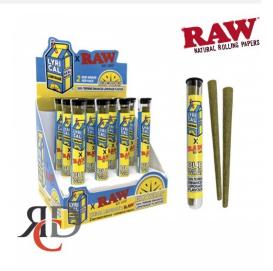

## RAW X LYRICAL LEMONADE PRESSED BUD WRAPS 2PK PRE-ROLLED CONES 12CT/ DISPLAY

## About the product

New Exclusive -Lyrical Lemonade X Raw King Size Cones (2) Infused with Lemonade Terpenes

Exclusive limited drop of Lyrical Lemonade X Raw King size pre-roll cones infused with pungent lemonade terpene flavor. Each tube comes with 2 king-size cones.

Experience flavor like never before.

Option 2: Raw Bud Pressed Bud Wrap Cones Pack of 3 made with the same process of Lyrical Lemonade X Raw cones.

https://rcdwholesale.com/raw-x-lyrical-lemonade-pressed-bud-wraps-2pk-pre-rolled-cones-12ct-display.html