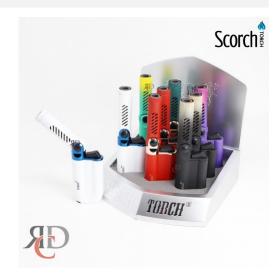

## SCORCH TORCH U-TORCH ADJUSTABLE ANGLE 90 & 45DEGREE WITH TWO-TONE FINISH MATTE 9CT/ DISPLAY - STDS79

## About the product

The Scorch Torch U-Torch combines versatility and style with its adjustable angle design, allowing you to switch between a 90° and 45° flame to suit a variety of lighting tasks. The two-tone matte finish gives it a sleek, modern look, while the adjustable flame angle provides the flexibility to tackle cigars, candles, and more with precision.

With its ergonomic design and easy-to-use ignition mechanism, the Scorch Torch U-Torch is the perfect tool for both everyday use and special occasions. With 9 units per display, it's ideal for retail, gifting, or reselling.

## Key Features:

- Adjustable flame angle (90° & 45°) for versatility in lighting tasks
- Two-tone matte finish for a stylish, modern look
- Easy-to-use ignition mechanism for consistent flame
- Compact and ergonomic design for comfort and portability
- 9 units per display—perfect for retail, gifts, or collections
- Ideal for lighting cigars, candles, and other precision tasks