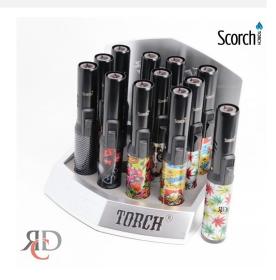

## SCORCH TORCH PENCIL ASST. BLACK GRAFFITI & LEAF DESIGN - STDS88 12CT/ DISPLAY

This display includes 12 lighters, each showcasing a unique design, making it ideal for retail, gifting, or reselling. Whether you're looking for a functional tool or a stylish accessory, the Scorch Torch Pencil Lighter is the perfect choice for everyday lighting needs.

## Key Features:

- Compact pencil design for precise lighting and easy handling
- Assorted black graffiti and leaf designs for a unique, artistic look
- Powerful flame for lighting cigars, candles, and more
- 12 units per display—perfect for retail, gifts, or collections
- Durable and reliable for everyday use