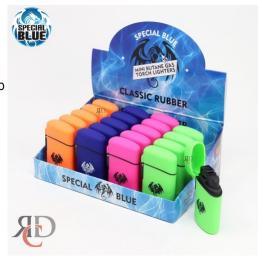

## SPECIAL BLUE CLASSIC RUBBER LT104 20CT/ DISPLAY

## About the product

Special Blue classic torch lighters are multi-purpose lighters that have a plastic case with a rubberized finish. With a mini size, these torches are travel friendly and are easy to store. To use the lighter just flip the top open and push the ignition button. Features a flame adjustment switch and a refill valve on the bottom. These come with pre-filled butane. Sold as a display of 20 assorted colours.

Special Blue Torch Features:

- 20 Refillable Torches
- Great for Cigs, Cigars, Pipes, etc.
- Flame Adjuster
- Ignition Button
- Filling Valve
- Double Jet Flame
- Assorted Rubberized Finishes

## What's in the Box:

• 20x - Special Blue Torch - Mini Butane Lighters - Classic Rubber

https://rcdwholesale.com/special-blue-classic-rubber-lt104-20ct-display.html