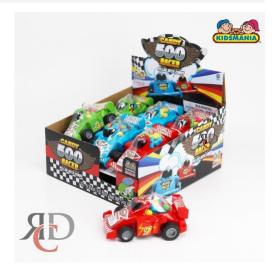

## KIDSMANIA CANDY 500 RACER 12CT/ DISPLAY

About the product

Pick up some speed with these Candy 500 racers! Filled with candy and equipped with pull-back action, fast fun is guaranteed! It comes in a variety of 3 different colors: Red, Blue, and Green.

For single orders, availability of colors may vary. Please indicate color preference in notes at checkout and we will attempt to accommodate your request; otherwise one will be selected at random.