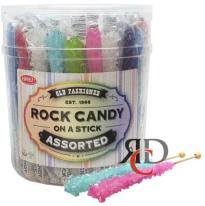

## **ESPEEZ ROCK CANDY ON A STICK 36CT/ JAR**

## About the product

· Assorted rock candy pops

- Eye-catching tub display
- Colorful addition to candy buffets

Each Espeez rainbow candy tub, filled with an assortment of individually wrapped lollipops, will be your point of sale MVP. The range of vibrant colors grabs customers' attention while providing classic candy flavors including cherry, cotton candy, original, grape, blue raspberry, watermelon, and strawberry. The attractive candy jar style tub features a lift-off lid for easy checkout merchandising and nostalgic appeal.