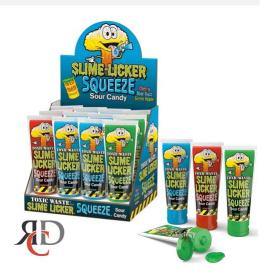

## **TOXIC WASTE SLIME LICKER SQUEEZE CANDY 12CT/ DISPLAY**

## About the product

Toxic Waste Slime Licker Squeeze will quickly become your customers' sour candy main squeeze. The social media superstar, Toxic Waste Slime Licker, gets a new look in a squeeze container. The squeeze bottle lets customers dispense even more intensely sour liquid candy than ever before. Each Squeeze dispenser is decorated with vibrant Toxic Waste Branding creating the perfect impulse opportunity. Flavors include Blue Razz, Cherry, and Green Apple.